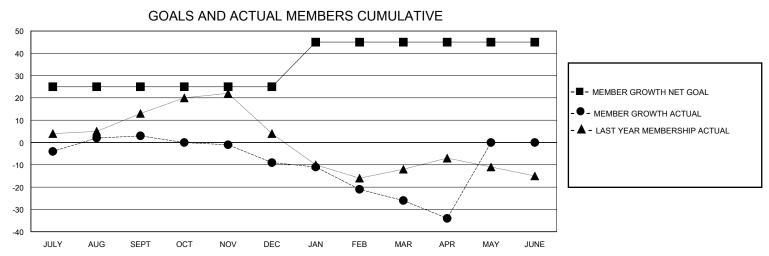

## District 15

Results as of: 4/30/2024

| GMT:                  |               | GMT CA    |               |                       |                         |                         |                                                    |  |
|-----------------------|---------------|-----------|---------------|-----------------------|-------------------------|-------------------------|----------------------------------------------------|--|
| Clubs                 |               |           |               | Members               |                         |                         |                                                    |  |
| RESULTS FOR 2023-2024 |               |           |               | RESULTS FOR 2023-2024 |                         |                         |                                                    |  |
| QUARTER               | NEW CLUB GOAL | NEW CLUBS | DROPPED CLUBS | QUARTER ME            | MBER GROWTH NET<br>GOAL | MEMBER GROWTH<br>ACTUAL | DROPPED<br>MEMBERS ACTUAL<br>(including transfers) |  |
| JULY/AUG/SEPT         | 1             | 0         | 0             | JULY/AUG/SEPT         | 25                      | 18                      | 11                                                 |  |
| OCT/NOV/DEC           | 0             | 0         | 1             | OCT/NOV/DEC           | 0                       | 23                      | 33                                                 |  |
| JAN/FEB/MAR           | 1             | 0         | 0             | JAN/FEB/MAR           | 20                      | 24                      | 32                                                 |  |
| APR/MAY/JUNE          | 0             | 0         | 0             | APR/MAY/JUNE          | 0                       | 6                       | 13                                                 |  |