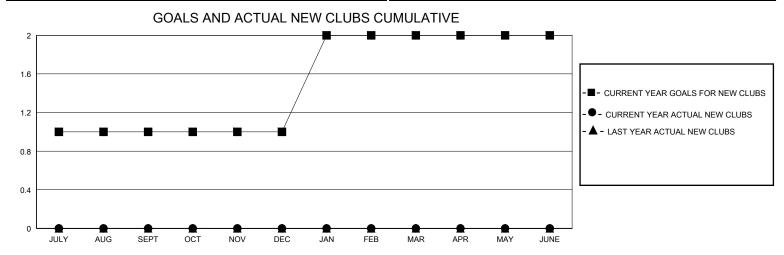

## District 15

Results as of: 4/30/2024

| GMT:                  |               | GMT CA    |               |                       |                         |                         |                                                    |  |
|-----------------------|---------------|-----------|---------------|-----------------------|-------------------------|-------------------------|----------------------------------------------------|--|
| Clubs                 |               |           |               | Members               |                         |                         |                                                    |  |
| RESULTS FOR 2023-2024 |               |           |               | RESULTS FOR 2023-2024 |                         |                         |                                                    |  |
| QUARTER               | NEW CLUB GOAL | NEW CLUBS | DROPPED CLUBS | QUARTER ME            | MBER GROWTH NET<br>GOAL | MEMBER GROWTH<br>ACTUAL | DROPPED<br>MEMBERS ACTUAL<br>(including transfers) |  |
| JULY/AUG/SEPT         | 1             | 0         | 0             | JULY/AUG/SEPT         | 25                      | 18                      | 11                                                 |  |
| OCT/NOV/DEC           | 0             | 0         | 1             | OCT/NOV/DEC           | 0                       | 23                      | 33                                                 |  |
| JAN/FEB/MAR           | 1             | 0         | 0             | JAN/FEB/MAR           | 20                      | 24                      | 32                                                 |  |
| APR/MAY/JUNE          | 0             | 0         | 0             | APR/MAY/JUNE          | 0                       | 6                       | 13                                                 |  |